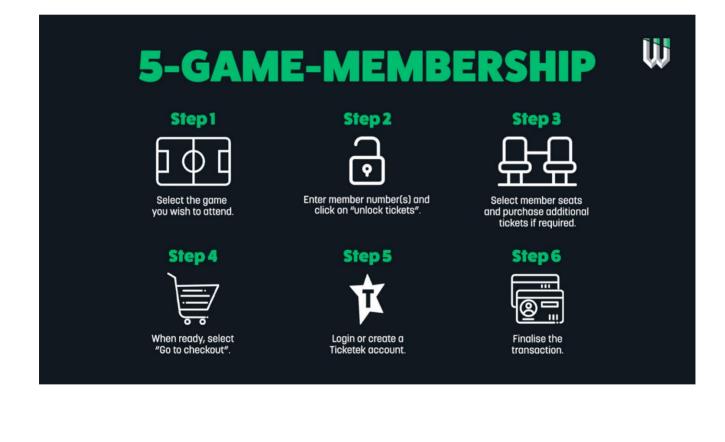

## **5-GAME MEMBER TICKET REDEMPTION PROCESS**

### **5-GAME MEMBER TICKET REDEMPTION PROCESS**

Members can choose to attend five men's home games during the season.

To redeem a ticket to enter the venue, members will need to follow the process below via Ticketek.

Where multiple members are attending and wish to sit together, all unique member numbers will need to be entered as one member number can redeem one ticket only.

Members can also purchase additional tickets during the same transaction.

Members who do not know their member number(s) should contact the club for assistance.