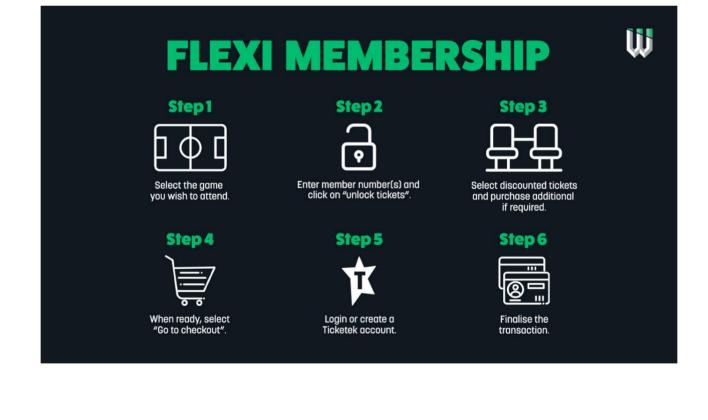

## UNITED FLEXI MEMBER TICKET REDEMPTION PROCESS

#### UNITED FLEXI MEMBER TICKET REDEMPTION PROCESS

United Flexi members can choose to attend any Western United men's or women's home games during the season and receive a 25% discount on their ticket.

To redeem a ticket to enter the venue, members will need to follow the process below via Ticketek.

Where multiple members are attending and wish to sit together, all unique member numbers will need to be entered as one member number can redeem one discounted ticket only.

Members can also purchase additional tickets during the same transaction.

Members who do not know their member number(s) should contact the club for assistance.